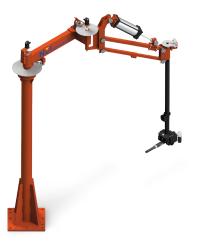

# Lift Assist Torque Arm with 3D Spatial Positioning

Custom-engineered torque arm improves ergonomics, precision, and safety while reducing operator fatigue and assembly errors.

### Solution

- Torque Reaction Arm Integration: Position encoders calculate the tool's 3D position, ensuring it is correctly aligned for each task.
- **Tool Function Control:** Automatically enables or disables tool functions based on its position to meet quality standards.
- Customer-Configurable Sequences: Position encoders enable programmable tightening sequences for precise assembly.
- **Guided Operation:** A software package and operator interface guide sequencing with operator badge or barcode inputs.
- Complete Assembly Guidance: Equipped with work instructions and sequence controls for enhanced precision.

### Outcomes

The Lift Assist Torque Arm with 3D Spatial Positioning from NMI Innovations has delivered significant improvements in the following areas:

- **Ergonomics:** Zero-gravity balancing reduces operator fatigue and strain on hands and arms.
- Quality and Precision: Stabilizes tool orientation, preventing cross-threading and improving fastening accuracy.
- Productivity: Supports multiple fastener orientations, eliminating the need for repositioning and speeding up assembly.
- Safety: Absorbs torque reaction forces, reducing strain and preventing injuries.