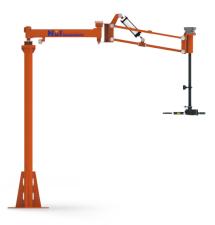

# Lift Assist Torque Arm with 3D Spatial Positioning

Custom-engineered torque arm improves ergonomics, precision, and safety while reducing operator fatigue and assembly errors.

### Solution

- Torque Reaction Arm Integration: Position encoders calculate the tool's 3D position, ensuring it is correctly aligned for each task.
- **Tool Function Control:** Automatically enables or disables tool functions based on its position to meet quality standards.
- Customer-Configurable Sequences: Position encoders enable programmable tightening sequences for precise assembly.
- **Guided Operation:** A software package and operator interface guide sequencing with operator badge or barcode inputs.
- Complete Assembly Guidance: Equipped with work instructions and sequence controls for enhanced precision.

### Outcomes

The Lift Assist Torque Arm with 3D Spatial Positioning from NMI Innovations has delivered significant improvements in the following areas:

- **Ergonomics:** Zero-gravity balancing reduces operator fatigue and strain on hands and arms.
- Quality and Precision: Stabilizes tool orientation, preventing cross-threading and improving fastening accuracy.
- Productivity: Supports multiple fastener orientations, eliminating the need for repositioning and speeding up assembly.
- Safety: Absorbs torque reaction forces, reducing strain and preventing injuries.