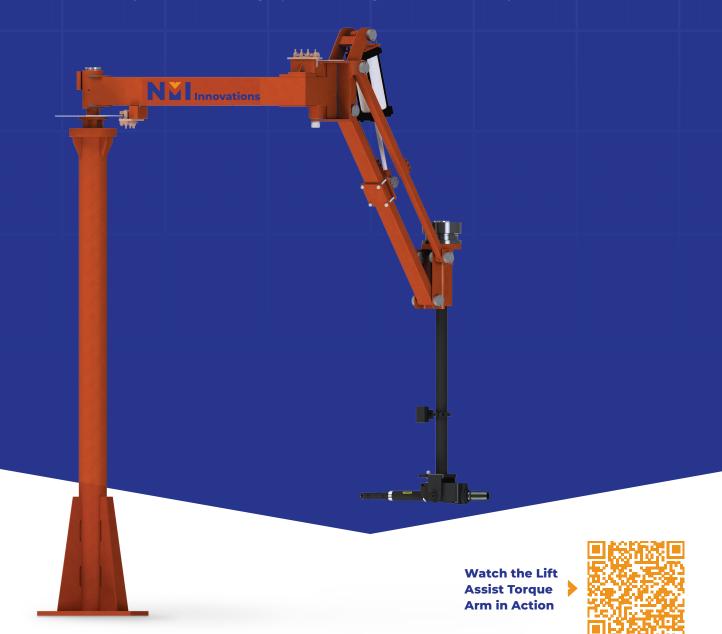

# Lift Assist Torque Arm with 3D Spatial Positioning

Custom-engineered torque arm improves ergonomics, precision, and safety while reducing operator fatigue and assembly errors.

### Solution

- Torque Reaction Arm Integration: Position encoders calculate the tool's 3D position, ensuring it is correctly aligned for each task.
- **Tool Function Control:** Automatically enables or disables tool functions based on its position to meet quality standards.
- Customer-Configurable Sequences: Position encoders enable programmable tightening sequences for precise assembly.
- **Guided Operation:** A software package and operator interface guide sequencing with operator badge or barcode inputs.
- Complete Assembly Guidance: Equipped with work instructions and sequence controls for enhanced precision.

### Outcomes

The Lift Assist Torque Arm with 3D Spatial Positioning from NMI Innovations has delivered significant improvements in the following areas:

- **Ergonomics:** Zero-gravity balancing reduces operator fatigue and strain on hands and arms.
- Quality and Precision: Stabilizes tool orientation, preventing cross-threading and improving fastening accuracy.
- Productivity: Supports multiple fastener orientations, eliminating the need for repositioning and speeding up assembly.
- Safety: Absorbs torque reaction forces, reducing strain and preventing injuries.